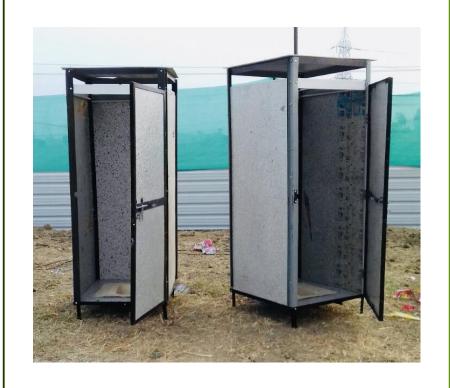

### **HDCP Re-Toilet:**

Material- Post consumer Plastic Waste Dimensions: customizable Thickness- 12 mm Waterproof, Fire Retardant, Strong, Screw Holding, Termite Proof & Antimicrobial, Corrosion free, rust free, heat Resistant. Portable MS fabrication Sturdy & Tough Material.

Toilet Accessories as per requirement

Thank you!