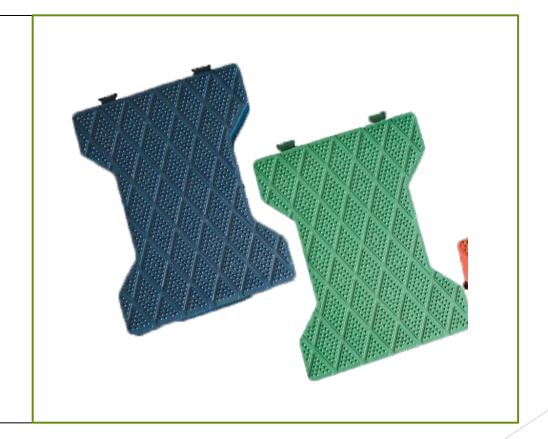

### **HDCP Paver tile L.W.T:**

Shape- Dumbbell shape

Size-7\*6inch

Thickness-22mm

Wall Thickness-5mm

Roof Thickness-3mm

Anti-Skid design - 0.50mm

Anti-Theft- 2 locks each side

Back side Groves/Grip – 18

grooves/19mm depth

Load Bearing Capacity – upto 20

tonnes

Groves wall thickness-2mm

Note- 1sq.mt. = 45 tiles