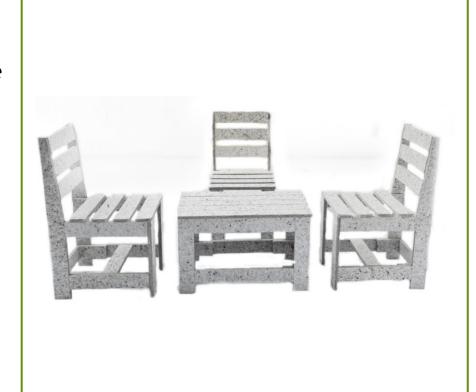

### **HDCP Coffee Table Set:**

Material- Post consumer Plastic Waste Dimensions: 1.5\*1.8\*3 ft (Chair); 2.5\*1.5\*1.5 ft (Table)

Thickness- 18 mm

Tabletop-8mm

Waterproof, Fire Retardant, Strong, Screw Holding, Termite Proof & Antimicrobial.

Corrosion free, rust free, heat Resistant

Sturdy & Tough Material.

4 Chairs And 1 table.