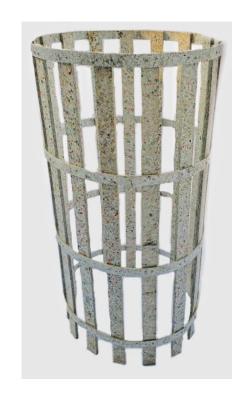

#### **HDCP Eco-Tree Guard:**

Material-Post Consumer Plastic Waste Dimensions: 4ft (ht) x 2ft (diameter) Thickness-6mm Shape -Circular Waterproof, Fire Retardant, Strong, Screw Holding, Termite Proof & Antimicrobial, Corrosion free, rust free, heat Resistant Sturdy & Tough Material. 4 circular lumbers, 2ft diameter, 15 lumbers support.