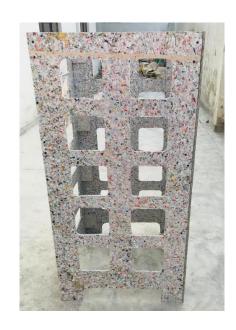

#### **HDCP Eco-Dustbin:**

Material-Post Consumer Plastic Waste

Dimensions: 3ft\*1.5\*1.5ft

Thickness-8mm

Front- C Shape

Upper End lid to throw or put waste

Back side door for waste collection.

Waterproof, Fire Retardant, Strong,

Screw Holding, Termite Proof & Anti-

microbial.

Corrosion free, rust free, heat

Resistant

Sturdy & Tough Material