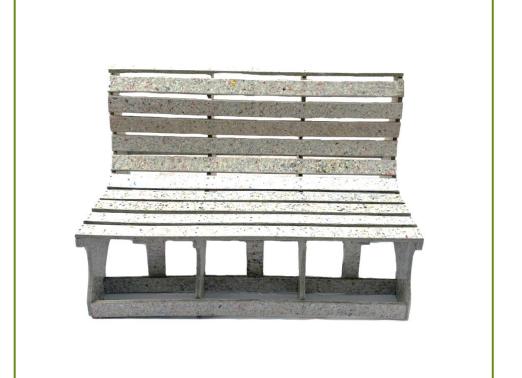

### **HDCP Eco-Bench**

Material-Post Consumer Plastic Waste Thickness- 18mm Footrest- Yes Corrosion free, rust free, heat Resistant & Termite Proof Sturdy & Tough Material. Can handle all types of weather. Seating Capacity- 3 persons at a time (250 kgs) Weight- 65 kg (approx.)