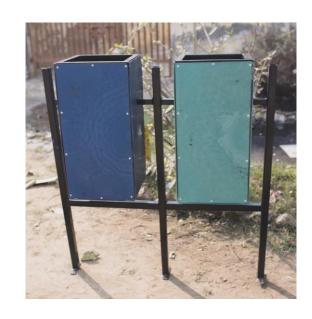

### **HDCP Eco-Bin Set:**

Material- Post consumer Plastic Waste Thickness- 4 mm

Dimensions: 3.7ft (h)\*3.4ft (w)\*1ft Waterproof, Fire Retardant, Strong, Screw Holding, Termite Proof & Antimicrobial.

Corrosion free, rust free, heat Resistant & Termite Proof Sturdy & Tough Material. Swing Bin & MS Fabricated in rectangular shape