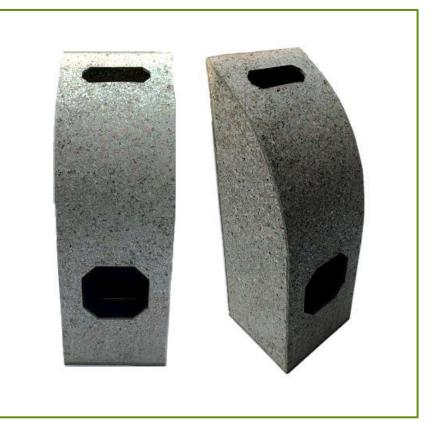

### **HDCP Eco-Tree Guard:**

Material-Post Consumer Plastic Waste Thickness-8mm (12mm can be made as well)

Waterproof, Fire Retardant, Strong, Screw Holding, Termite Proof & Antimicrobial, Corrosion free, rust free, heat Resistant

Sturdy & Tough Material.

Dimensions: 4ftx2ftx2ft

Weight- 28 kg (approx.for 8mm)