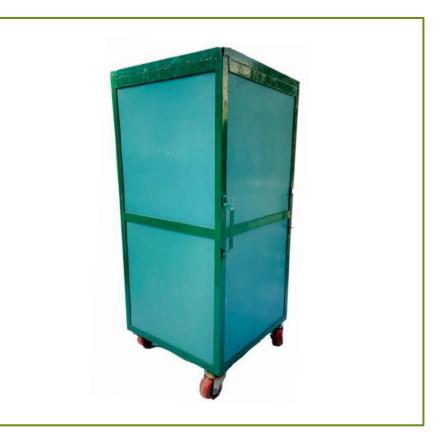

### **HDCP Re-Toilet:**

Material- Post consumer Plastic Waste Dimensions: customizable Thickness- 12 mm Waterproof, Fire Retardant, Strong, Screw Holding, Termite Proof & Antimicrobial, Corrosion free, rust free, heat Resistant. Portable MS fabrication Sturdy & Tough Material.

Toilet Accessories as per requirement

Thank you!