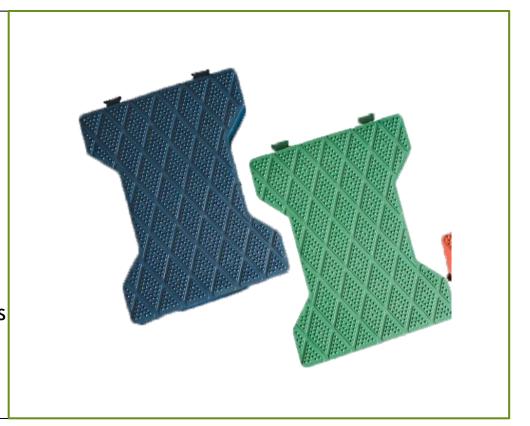

### **HDCP Paver tile H.W.T:**

Shape- Dumbbell Shape

Size-7\*6inch

Thickness-22mm

Wall Thickness-7mm

Roof Thickness-5mm

Anti-Skid design - 0.75mm

Anti-Theft- 2 locks each side

Back side Grooves/Grip - 21

groves/17mm depth

Load Bearing Capacity - upto 40 tonnes

Groves wall thickness- 3mm

Note- 1sq.mt. = 45 tiles